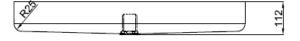

## **OPTIONAL EXTRAS**

- Welded in esi clean waste
- Marine ply base
- Threshhold step
- 90mm waste hole

**DIMENSIONS** 775 x 775 x 112mm **CODE:** SF1

E&OE – it is recommended all measurements are taken directly from the product. Specification subject to change without notice, always consult the literature supplied with the product. Coloured images are indicative only.