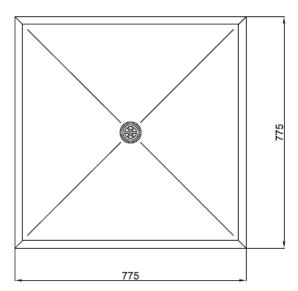

## **OPTIONAL EXTRAS**

- Welded in esi clean waste
- Marine ply base
- Threshhold step
- 90mm waste hole

**DIMENSIONS** 775 x 775 x 112mm **CODE:** SF1

E&OE – it is recommended all measurements are taken directly from the product. Specification subject to change without notice, always consult the literature supplied with the product. Coloured images are indicative only.