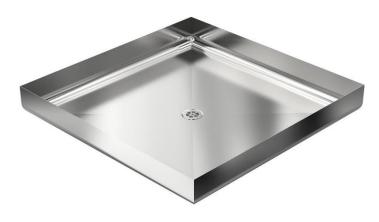

## FABRICATED SHOWER TRAY FEATURES

- Material thickness 1.0mm
- 40mm waste outlet, shower waste included
- Complete with polystyrene base

## **OPTIONAL EXTRAS**

- Welded in esi clean waste
- Marine ply base
- Threshhold step
- 90mm waste hole

**DIMENSIONS** 775 x 775 x 112mm **CODE:** SF1

E&OE – it is recommended all measurements are taken directly from the product. Specification subject to change without notice, always consult the literature supplied with the product. Coloured images are indicative only.